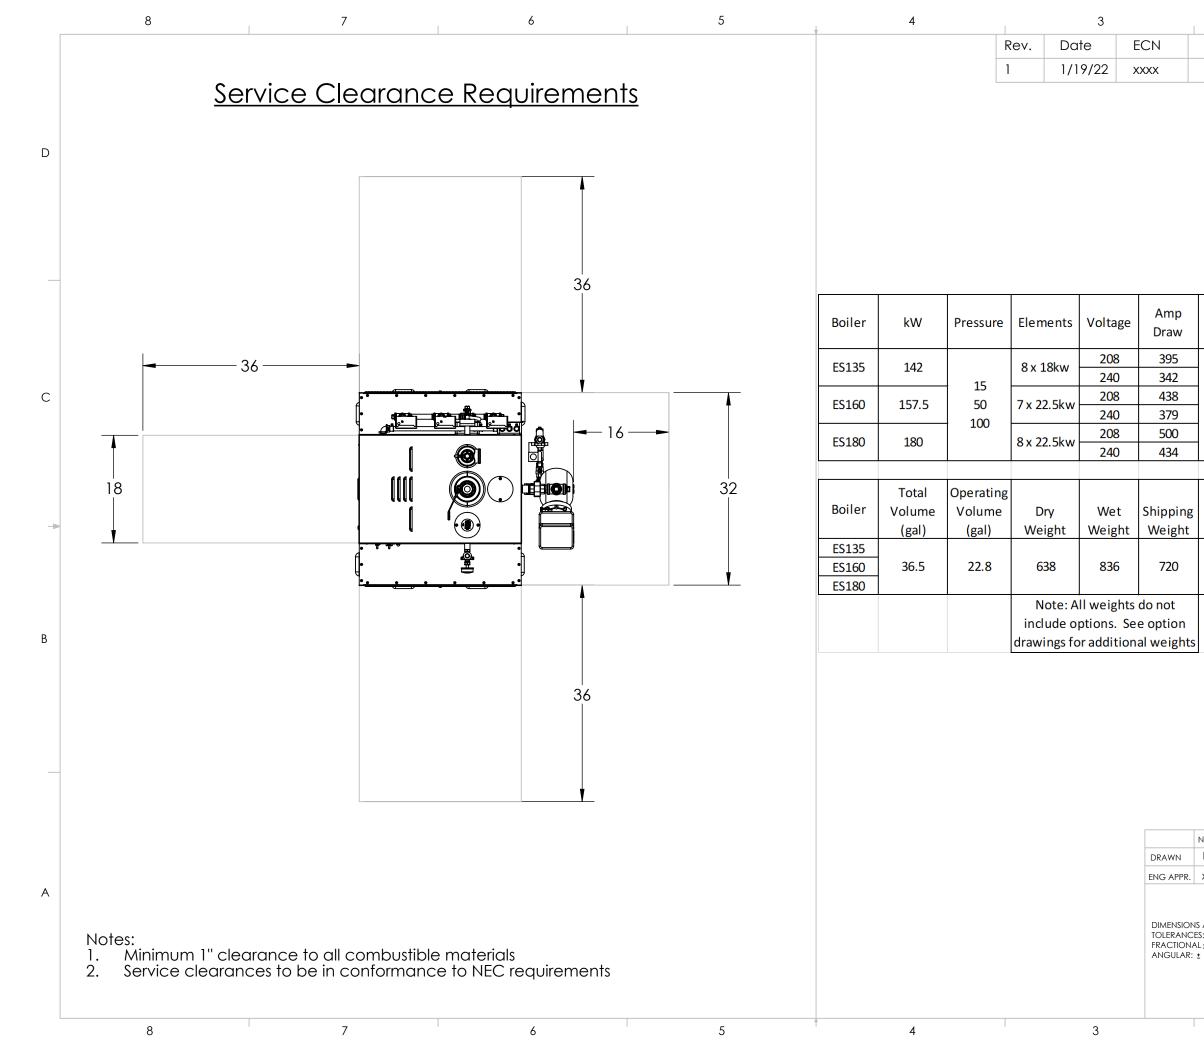

|                                         |                          | 2                                                   | 1                                                                            | 1                                            |            |  |
|-----------------------------------------|--------------------------|-----------------------------------------------------|------------------------------------------------------------------------------|----------------------------------------------|------------|--|
| Desc. Au                                |                          |                                                     |                                                                              |                                              | Auth.      |  |
| Initial Drawing E.Z                     |                          |                                                     |                                                                              |                                              | E.Z        |  |
|                                         |                          |                                                     |                                                                              |                                              | D          |  |
| Control<br>Voltage                      |                          | Steam Flowrate<br>(Ibs/hr)                          | Feed Water<br>Consumption<br>(GPM)                                           | Reccomended<br>Min. Feed Water<br>Rate (gpm) |            |  |
| -                                       |                          | 433                                                 | 0.87                                                                         | 2.6                                          |            |  |
| 120                                     |                          | 475                                                 | 0.95                                                                         | 2.9                                          | , с        |  |
|                                         |                          | 542                                                 | 1.09                                                                         | 3.3                                          | 3          |  |
| Steam<br>Outlet Size<br>(NPT)           |                          | Water Feed<br>Inlet Size (NPT)                      | Drain Outlet<br>Size (NPT)                                                   | Safety V<br>Outlet<br>(NP                    | Size<br>T) |  |
| 1-1/2" (15)<br>1" (50 &100)             |                          | 1/2"                                                | 1"                                                                           | 1-1/2"<br>1" (5<br>1-1/4" (                  | 0)         |  |
|                                         |                          |                                                     |                                                                              |                                              | В          |  |
|                                         |                          |                                                     |                                                                              |                                              |            |  |
| NAME DATE SUSSMAN-AUTOMATIC CORPORATION |                          |                                                     |                                                                              |                                              |            |  |
| EZ                                      | 1/19/22<br>x             | 43-20 34TH STREET, LONG ISLAND CITY, NEW YORK 11101 |                                                                              |                                              | 101        |  |
|                                         | I INCHES<br>EPT AS NOTEE | ES135-180<br>15ps<br>20                             | ES135-180 Electric Steam Boiler,<br>15psi, 50psi, &100psi,<br>208V&240V, 3ph |                                              |            |  |
| <b>B</b> ES135-ES180                    |                          |                                                     |                                                                              |                                              |            |  |
|                                         |                          | SCALE: 1:16 SHEET 2 OF 2                            |                                                                              |                                              | 2 OF 2     |  |
| 2 1                                     |                          |                                                     |                                                                              |                                              |            |  |
|                                         |                          |                                                     |                                                                              |                                              |            |  |