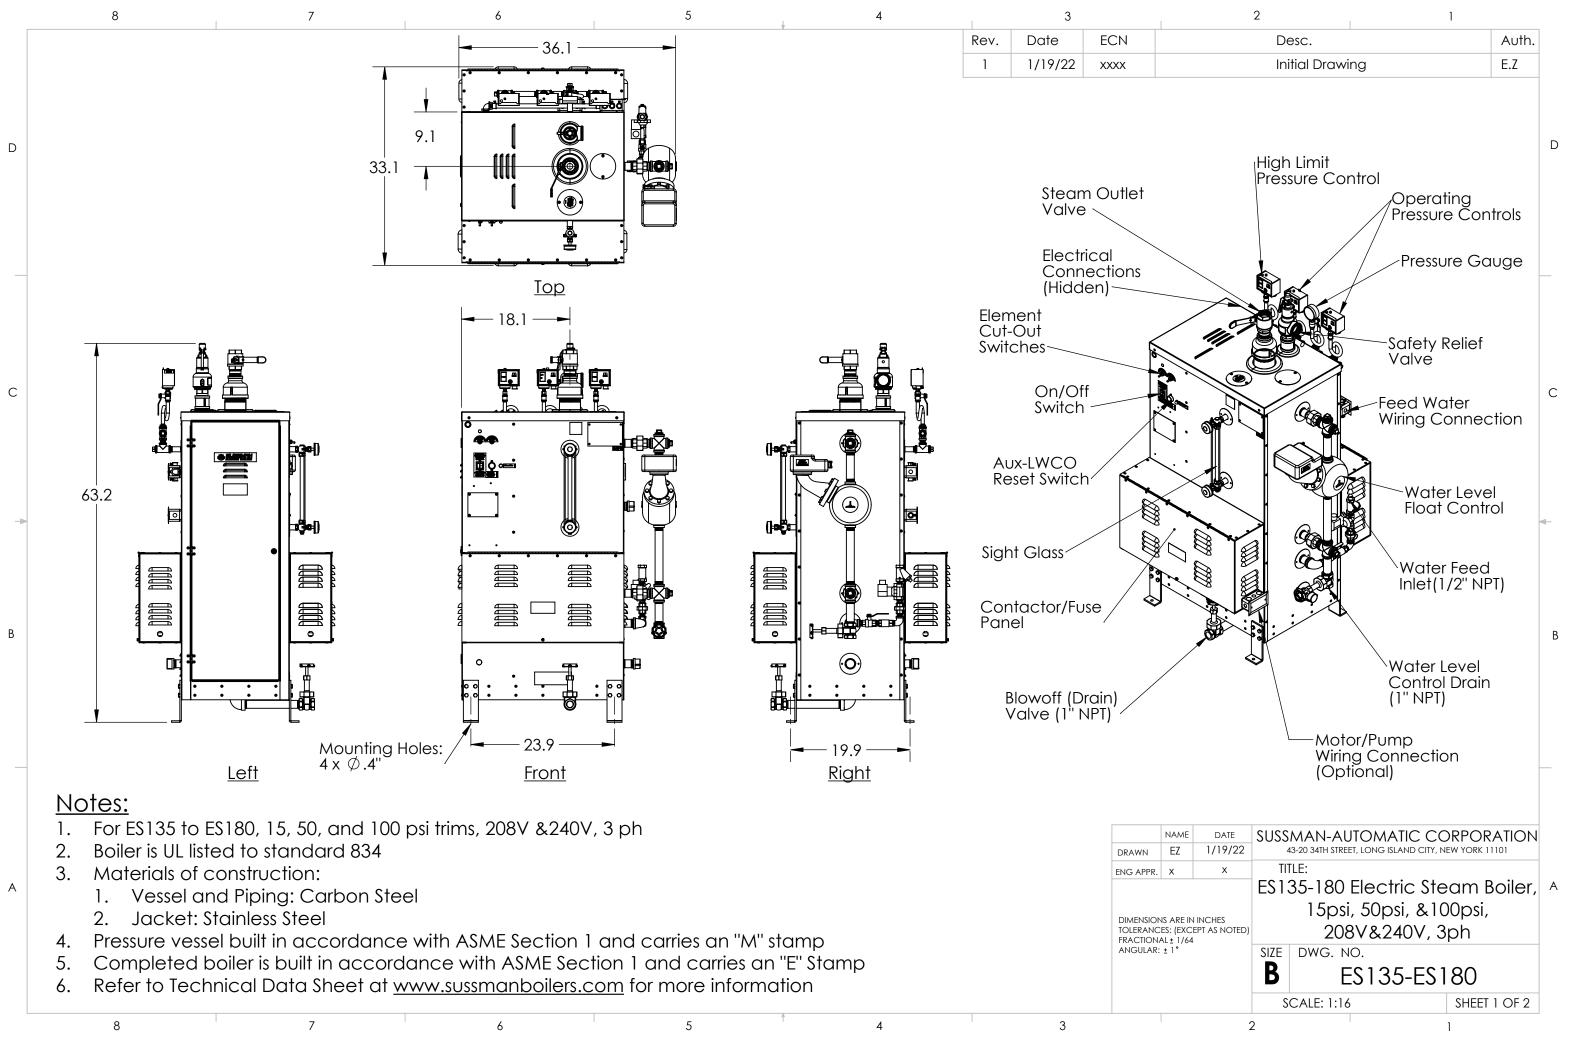

|                                         |                          | 2                                                   | 1                                                                            | 1                                            |            |  |
|-----------------------------------------|--------------------------|-----------------------------------------------------|------------------------------------------------------------------------------|----------------------------------------------|------------|--|
| Desc. Au                                |                          |                                                     |                                                                              |                                              | Auth.      |  |
| Initial Drawing E.Z                     |                          |                                                     |                                                                              |                                              | E.Z        |  |
|                                         |                          |                                                     |                                                                              |                                              | D          |  |
| Control<br>Voltage                      |                          | Steam Flowrate<br>(Ibs/hr)                          | Feed Water<br>Consumption<br>(GPM)                                           | Reccomended<br>Min. Feed Water<br>Rate (gpm) |            |  |
| -                                       |                          | 433                                                 | 0.87                                                                         | 2.6                                          |            |  |
| 120                                     |                          | 475                                                 | 0.95                                                                         | 2.9                                          | , с        |  |
|                                         |                          | 542                                                 | 1.09                                                                         | 3.3                                          | 3          |  |
| Steam<br>Outlet Size<br>(NPT)           |                          | Water Feed<br>Inlet Size (NPT)                      | Drain Outlet<br>Size (NPT)                                                   | Safety V<br>Outlet<br>(NP                    | Size<br>T) |  |
| 1-1/2" (15)<br>1" (50 &100)             |                          | 1/2"                                                | 1"                                                                           | 1-1/2"<br>1" (5<br>1-1/4" (                  | 0)         |  |
|                                         |                          |                                                     |                                                                              |                                              | В          |  |
|                                         |                          |                                                     |                                                                              |                                              |            |  |
| NAME DATE SUSSMAN-AUTOMATIC CORPORATION |                          |                                                     |                                                                              |                                              |            |  |
| EZ                                      | 1/19/22<br>x             | 43-20 34TH STREET, LONG ISLAND CITY, NEW YORK 11101 |                                                                              |                                              | 101        |  |
|                                         | I INCHES<br>EPT AS NOTEE | ES135-180<br>15ps<br>20                             | ES135-180 Electric Steam Boiler,<br>15psi, 50psi, &100psi,<br>208V&240V, 3ph |                                              |            |  |
| <b>B</b> ES135-ES180                    |                          |                                                     |                                                                              |                                              |            |  |
|                                         |                          | SCALE: 1:16 SHEET 2 OF 2                            |                                                                              |                                              | 2 OF 2     |  |
| 2 1                                     |                          |                                                     |                                                                              |                                              |            |  |
|                                         |                          |                                                     |                                                                              |                                              |            |  |