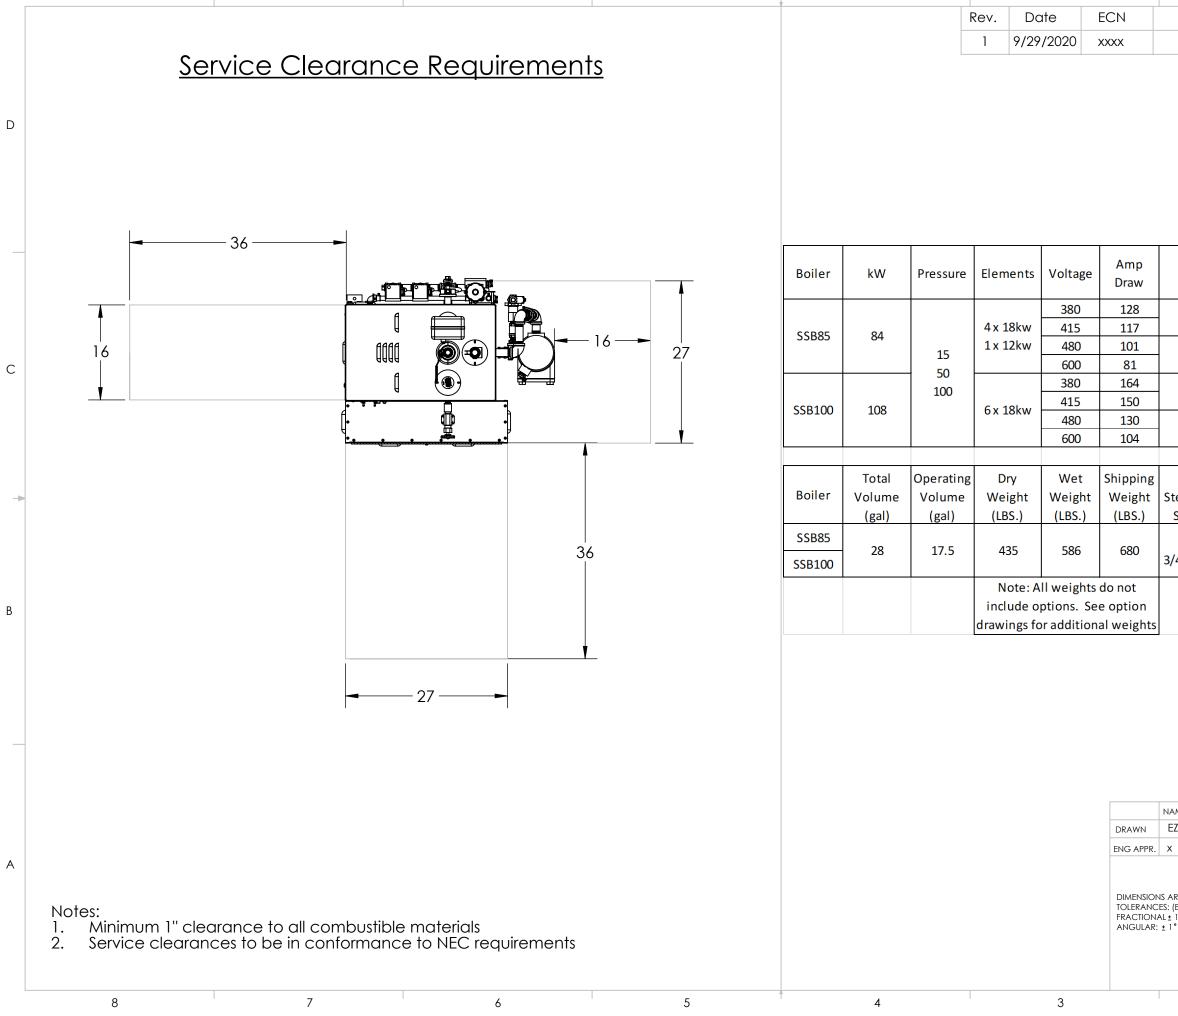

|                                                            |                 | 2                                                                                   |          |                           | 1                                            |         |
|------------------------------------------------------------|-----------------|-------------------------------------------------------------------------------------|----------|---------------------------|----------------------------------------------|---------|
|                                                            |                 | Desc.                                                                               |          |                           |                                              | Auth.   |
|                                                            |                 | Initial Drawing                                                                     |          |                           |                                              | EZ      |
|                                                            |                 |                                                                                     |          |                           |                                              |         |
|                                                            |                 |                                                                                     |          |                           |                                              |         |
|                                                            |                 |                                                                                     |          |                           |                                              |         |
|                                                            |                 |                                                                                     |          |                           |                                              |         |
|                                                            |                 |                                                                                     |          |                           |                                              |         |
|                                                            |                 |                                                                                     |          |                           |                                              |         |
|                                                            |                 |                                                                                     |          |                           |                                              |         |
|                                                            |                 |                                                                                     |          |                           | _                                            |         |
| Control<br>Voltage                                         |                 | Steam Flowrate<br>(Ibs/hr)                                                          |          | Feed Water<br>Consumption | Reccomended<br>Min. Feed Water<br>Rate (gpm) |         |
|                                                            |                 |                                                                                     |          | (GPM)                     |                                              |         |
| 24                                                         | 0               |                                                                                     |          |                           |                                              |         |
| 120                                                        |                 | 256                                                                                 |          | 0.51                      | 1.52                                         |         |
|                                                            |                 |                                                                                     |          |                           |                                              |         |
| 24                                                         |                 |                                                                                     |          |                           |                                              |         |
| 240                                                        |                 | 325                                                                                 |          | 0.65                      | 1.9                                          | 5       |
| 120                                                        |                 |                                                                                     |          | 0.00                      |                                              |         |
|                                                            |                 |                                                                                     |          |                           |                                              |         |
|                                                            |                 |                                                                                     |          |                           | Safety Valve                                 |         |
| Steam Outlet<br>Size (NPT)                                 |                 | Water Feed<br>Inlet Size (NPT)                                                      |          | Drain Outlet              | ,<br>Outlet Size                             |         |
|                                                            |                 |                                                                                     |          | Size (NPT)                | (NP                                          |         |
| 1" (15)                                                    |                 | 1/2"                                                                                |          | 1"                        | 1-1/2" (15)<br>1" (50)<br>1-1/4" (100)       |         |
| 3/4" (50&100)                                              |                 |                                                                                     |          | 1                         |                                              |         |
|                                                            |                 |                                                                                     |          |                           |                                              | (       |
|                                                            |                 |                                                                                     |          |                           |                                              |         |
|                                                            |                 |                                                                                     |          |                           |                                              |         |
|                                                            |                 |                                                                                     |          |                           |                                              |         |
|                                                            |                 |                                                                                     |          |                           |                                              |         |
|                                                            |                 |                                                                                     |          |                           |                                              |         |
|                                                            |                 |                                                                                     |          |                           |                                              |         |
|                                                            |                 |                                                                                     |          |                           |                                              |         |
|                                                            |                 |                                                                                     |          |                           |                                              |         |
|                                                            |                 | 1                                                                                   |          |                           |                                              |         |
| NAME<br>EZ                                                 | DATE<br>9/29/20 | SUSSMAN-AUTOMATIC CORPORATIC<br>43-20 34TH STREET, LONG ISLAND CITY, NEW YORK 11101 |          |                           |                                              |         |
| X                                                          | x               | TITLE:                                                                              |          |                           |                                              |         |
|                                                            |                 |                                                                                     |          | Electric St               | eam B                                        | Boiler, |
|                                                            |                 | 15p                                                                                 | osi, 50p | osi. and 10               | 0psi, 3                                      | 80V,    |
| S ARE IN INCHES<br>S: (EXCEPT AS NOTED)<br>L± 1/64<br>± 1° |                 |                                                                                     |          |                           |                                              |         |
|                                                            |                 | SIZE DWG. NO.<br><b>B</b> SSB85-SSB100                                              |          |                           |                                              |         |
|                                                            |                 |                                                                                     |          |                           |                                              |         |
|                                                            |                 | SCALE: 1:16                                                                         |          | 6                         | SHEET                                        | 2 OF 2  |
|                                                            |                 | 2                                                                                   |          |                           | 1                                            |         |
|                                                            |                 |                                                                                     |          |                           |                                              |         |