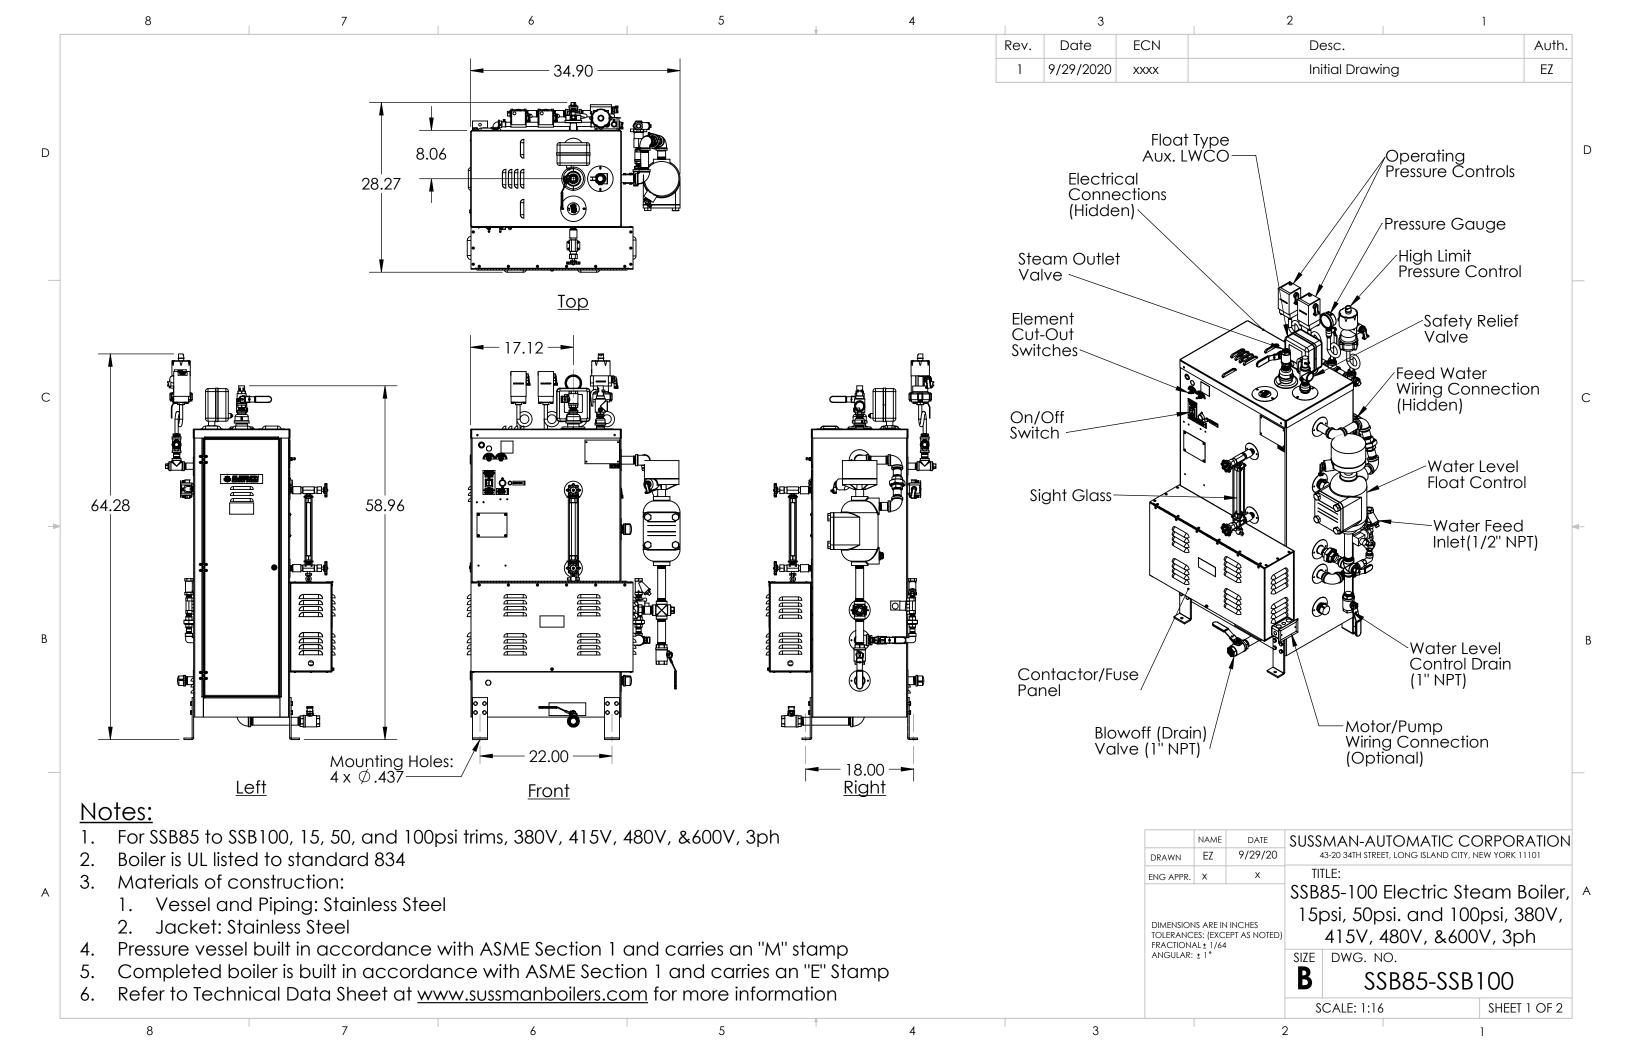

|                                                            |                 | 2                                                                                   |          |                           | 1                                            |         |
|------------------------------------------------------------|-----------------|-------------------------------------------------------------------------------------|----------|---------------------------|----------------------------------------------|---------|
|                                                            |                 | Desc.                                                                               |          |                           |                                              | Auth.   |
|                                                            |                 | Initial Drawing                                                                     |          |                           |                                              | EZ      |
|                                                            |                 |                                                                                     |          |                           |                                              |         |
|                                                            |                 |                                                                                     |          |                           |                                              |         |
|                                                            |                 |                                                                                     |          |                           |                                              |         |
|                                                            |                 |                                                                                     |          |                           |                                              |         |
|                                                            |                 |                                                                                     |          |                           |                                              |         |
|                                                            |                 |                                                                                     |          |                           |                                              |         |
|                                                            |                 |                                                                                     |          |                           |                                              |         |
|                                                            |                 |                                                                                     |          |                           | _                                            |         |
| Control<br>Voltage                                         |                 | Steam Flowrate<br>(Ibs/hr)                                                          |          | Feed Water<br>Consumption | Reccomended<br>Min. Feed Water<br>Rate (gpm) |         |
|                                                            |                 |                                                                                     |          | (GPM)                     |                                              |         |
| 24                                                         | 0               |                                                                                     |          |                           |                                              |         |
| 120                                                        |                 | 256                                                                                 |          | 0.51                      | 1.52                                         |         |
|                                                            |                 |                                                                                     |          |                           |                                              |         |
| 24                                                         |                 |                                                                                     |          |                           |                                              |         |
| 240                                                        |                 | 325                                                                                 |          | 0.65                      | 1.9                                          | 5       |
| 120                                                        |                 |                                                                                     |          | 0.00                      |                                              |         |
|                                                            |                 |                                                                                     |          |                           |                                              |         |
|                                                            |                 |                                                                                     |          |                           | Safety Valve                                 |         |
| Steam Outlet<br>Size (NPT)                                 |                 | Water Feed<br>Inlet Size (NPT)                                                      |          | Drain Outlet              | ,<br>Outlet Size                             |         |
|                                                            |                 |                                                                                     |          | Size (NPT)                | (NP                                          |         |
| 1" (15)                                                    |                 | 1/2"                                                                                |          | 1"                        | 1-1/2" (15)<br>1" (50)<br>1-1/4" (100)       |         |
| 3/4" (50&100)                                              |                 |                                                                                     |          | 1                         |                                              |         |
|                                                            |                 |                                                                                     |          |                           |                                              | (       |
|                                                            |                 |                                                                                     |          |                           |                                              |         |
|                                                            |                 |                                                                                     |          |                           |                                              |         |
|                                                            |                 |                                                                                     |          |                           |                                              |         |
|                                                            |                 |                                                                                     |          |                           |                                              |         |
|                                                            |                 |                                                                                     |          |                           |                                              |         |
|                                                            |                 |                                                                                     |          |                           |                                              |         |
|                                                            |                 |                                                                                     |          |                           |                                              |         |
|                                                            |                 |                                                                                     |          |                           |                                              |         |
|                                                            |                 | 1                                                                                   |          |                           |                                              |         |
| NAME<br>EZ                                                 | DATE<br>9/29/20 | SUSSMAN-AUTOMATIC CORPORATIC<br>43-20 34TH STREET, LONG ISLAND CITY, NEW YORK 11101 |          |                           |                                              |         |
| X                                                          | x               | TITLE:                                                                              |          |                           |                                              |         |
|                                                            |                 |                                                                                     |          | Electric St               | eam B                                        | Boiler, |
|                                                            |                 | 15p                                                                                 | osi, 50p | osi. and 10               | 0psi, 3                                      | 80V,    |
| S ARE IN INCHES<br>S: (EXCEPT AS NOTED)<br>L± 1/64<br>± 1° |                 |                                                                                     |          |                           |                                              |         |
|                                                            |                 | SIZE DWG. NO.<br><b>B</b> SSB85-SSB100                                              |          |                           |                                              |         |
|                                                            |                 |                                                                                     |          |                           |                                              |         |
|                                                            |                 | SCALE: 1:16                                                                         |          | 6                         | SHEET                                        | 2 OF 2  |
|                                                            |                 | 2                                                                                   |          |                           | 1                                            |         |
|                                                            |                 |                                                                                     |          |                           |                                              |         |